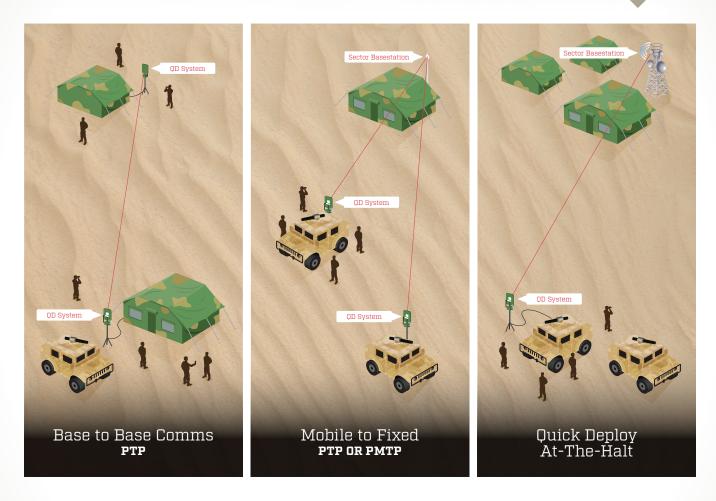

## BATS KEEPS YOU CONNECTED

Lightweight and rugged, BATS Quick Deploy (QD) series is a radio and frequency agnostic, multipurpose, automatic alignment and tracking system. Offering gigabit speeds of connectivity, a BATS QD system provides an easily deployable, stable and reliable high capacity signal, ideal for scenarios where users want fast deployment of broadband communications. A BATS QD system can be easily mounted on masts, shelters, or towers for operators looking for reliable Line-of-Sight (LoS) communications in a small package.

### T S D UICK D E ۰ S Y M S в Α Р L Y S Т Е

ഗ

 $\square$ 

Sts

۲

۲

Designed for automated rollout of key point-to-point network nodes. The all-outdoor Quick Deploy antenna aiming solution allows for hands off, streamlined setup and connection of wireless links without the need of telecommunications engineers in the field.