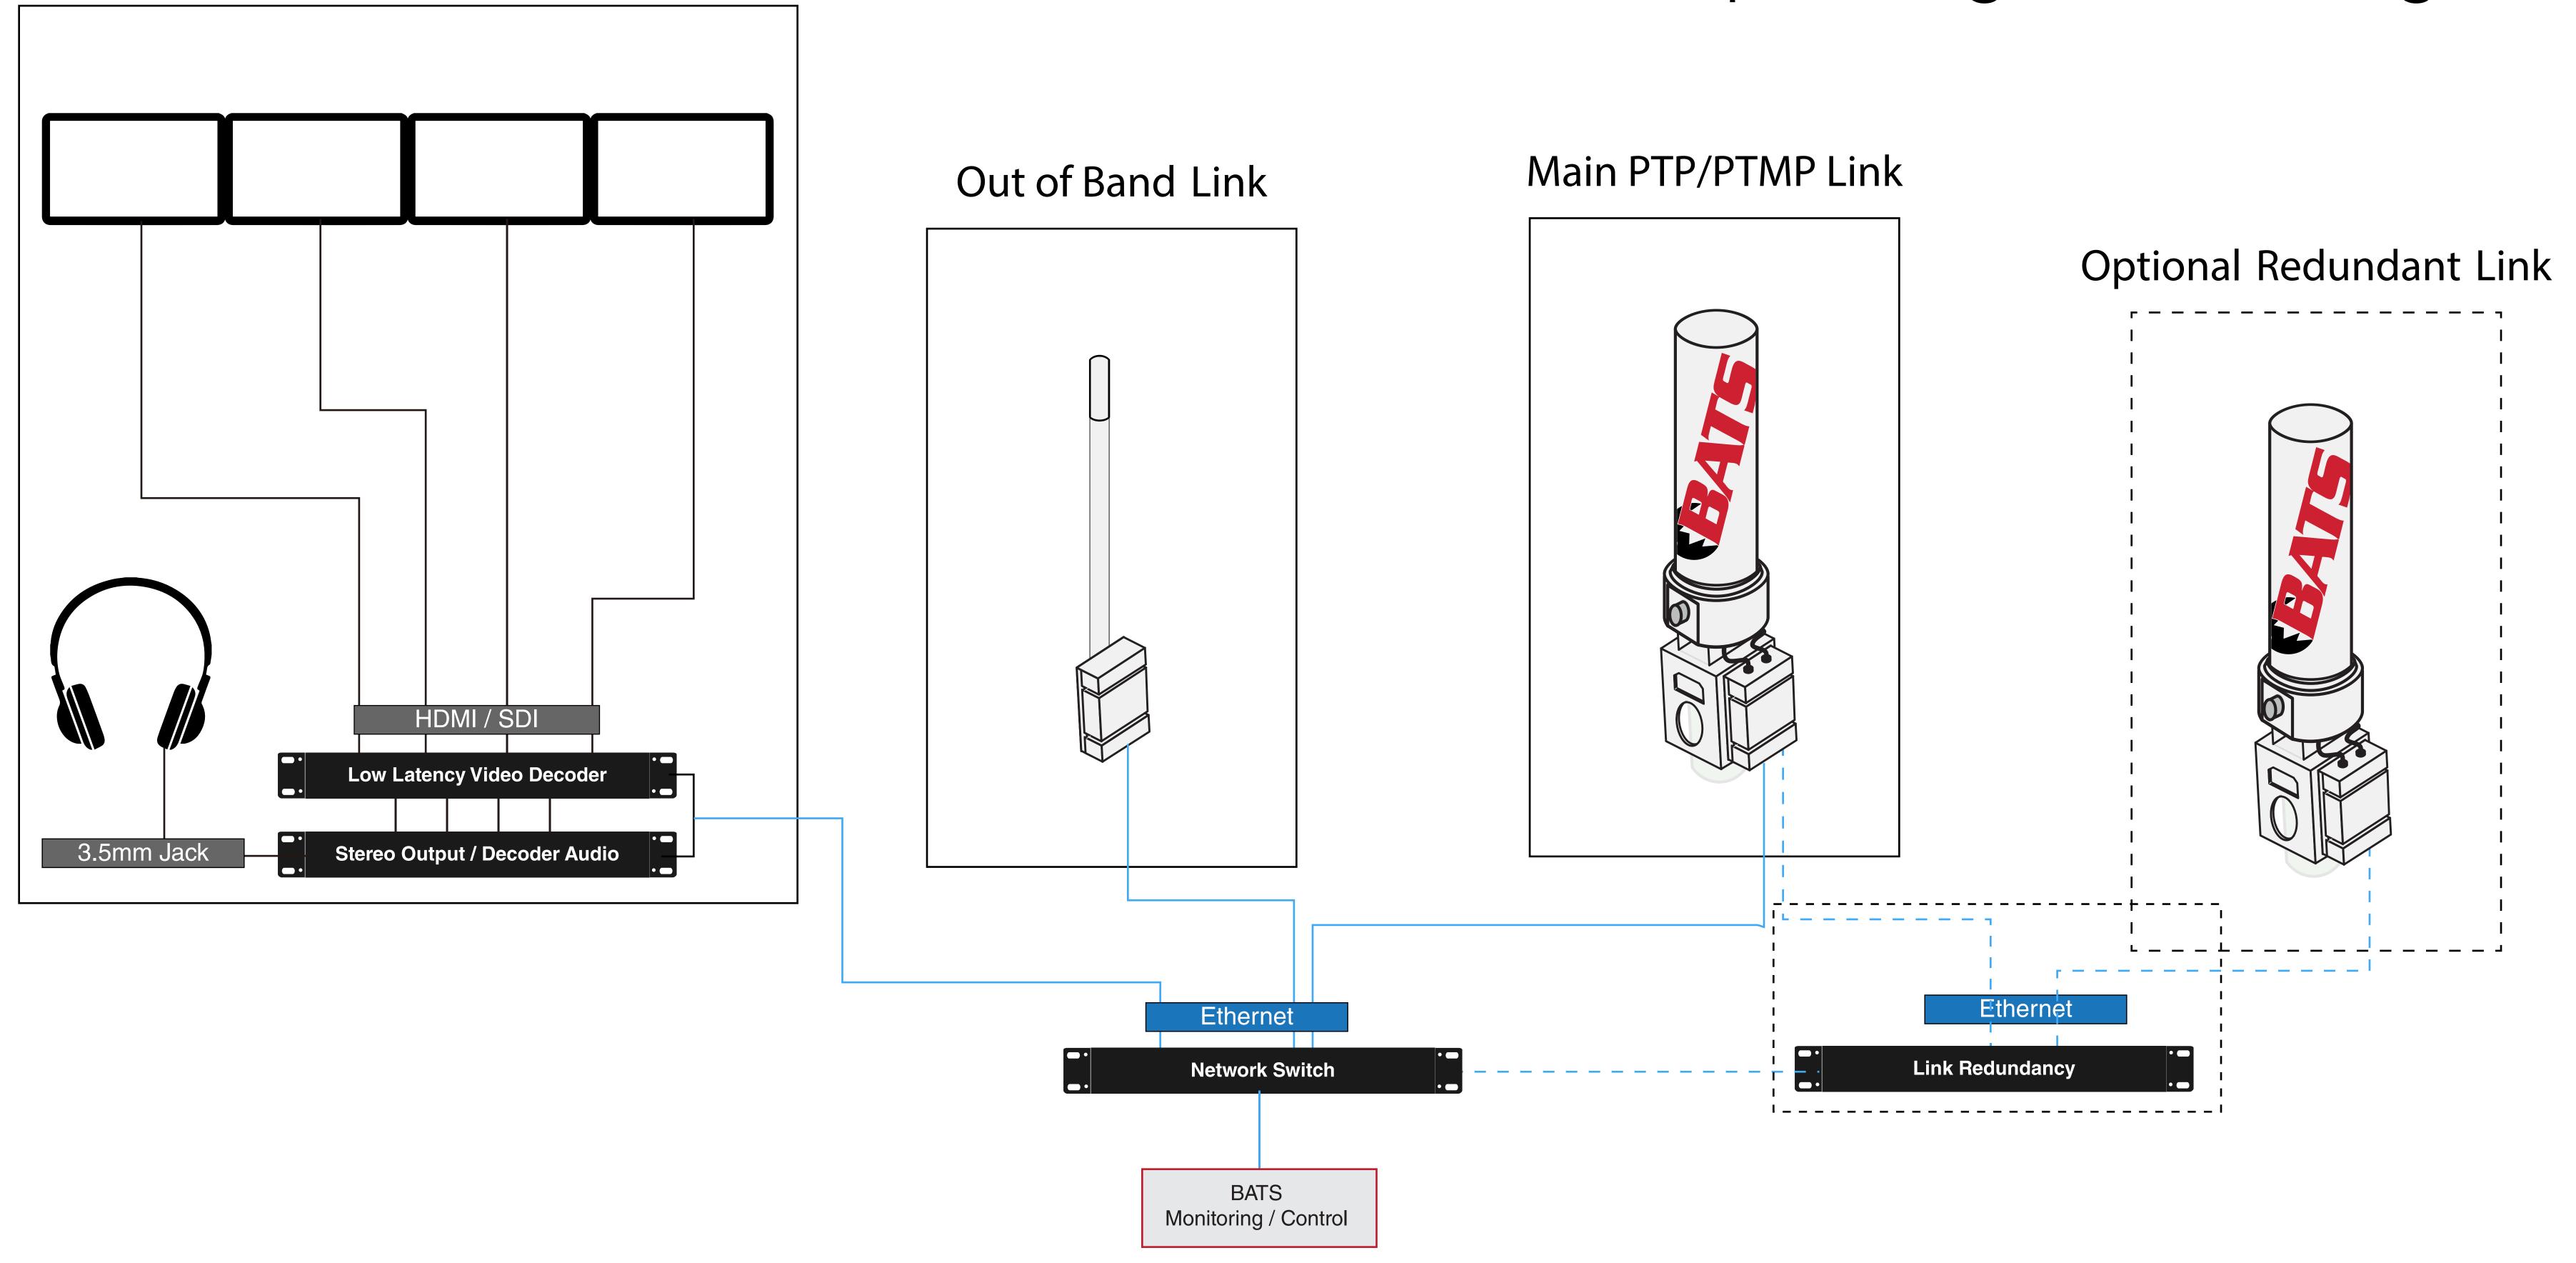

## SOLUTION

# IMMERSIVE PRESENCE

Example Diagram: Piloting Station

Toll Free +1-888-955-8228
Sales +1-317-500-4507
Support +1-317-500-4506
Email info@batswireless.com