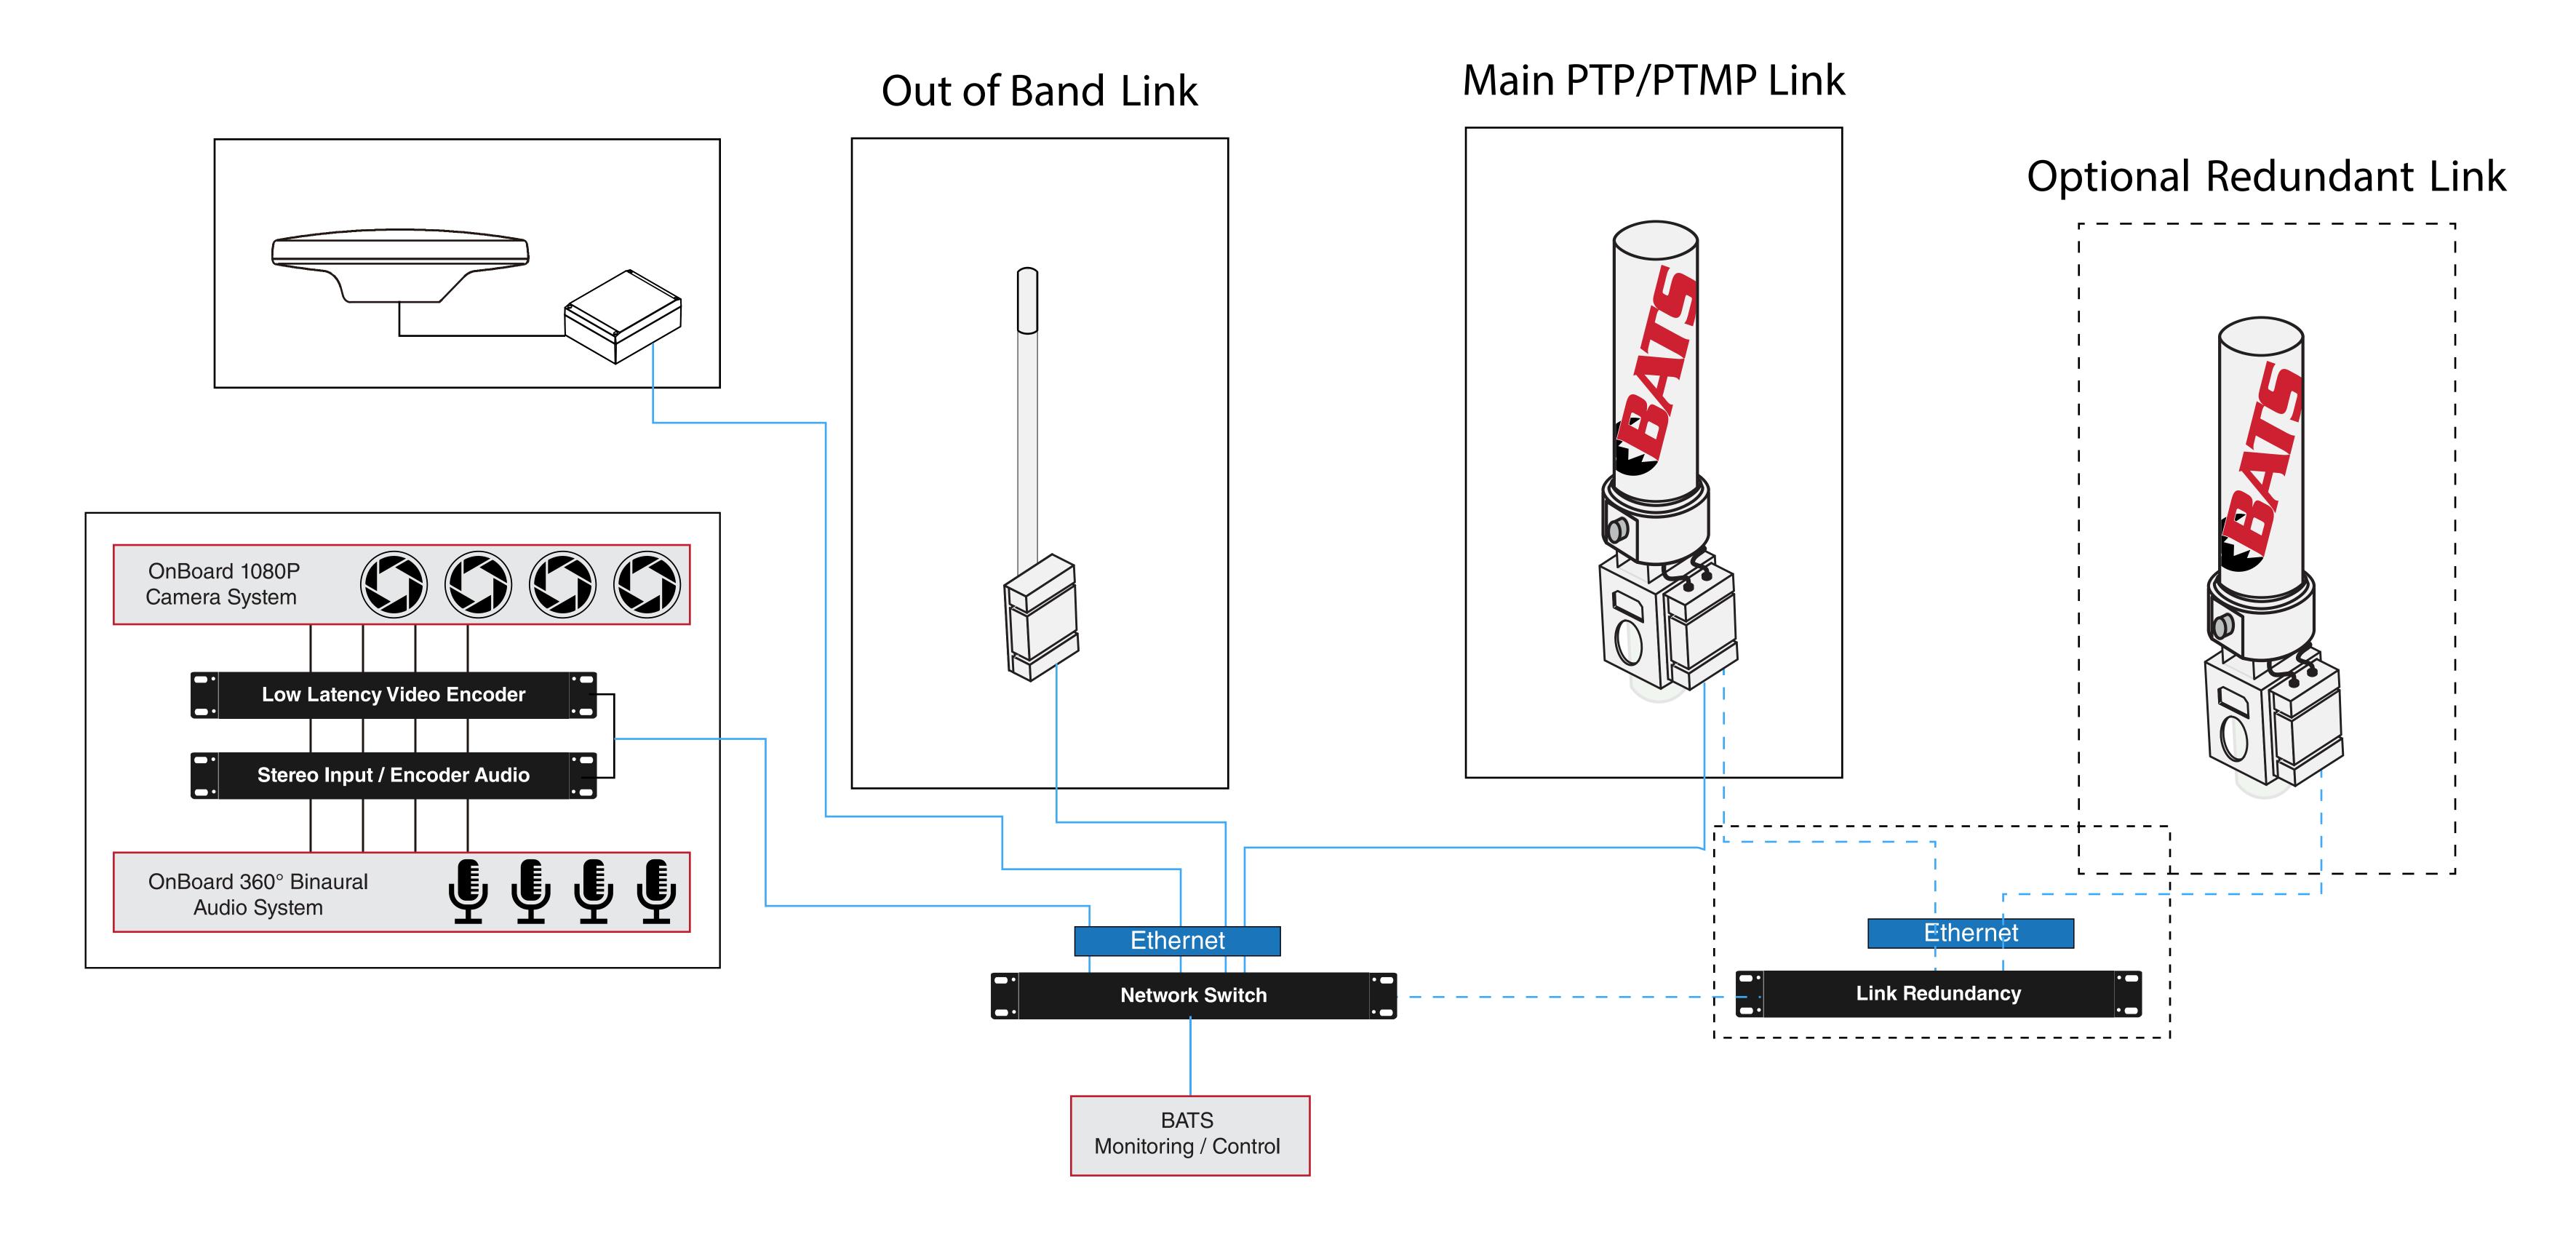

## SOLUTION

#### IMMERSIVE PRESENCE

Example Diagram: Remote Asset

Toll Free +1-888-955-8228
Sales +1-317-500-4507
Support +1-317-500-4506
Email info@batswireless.com