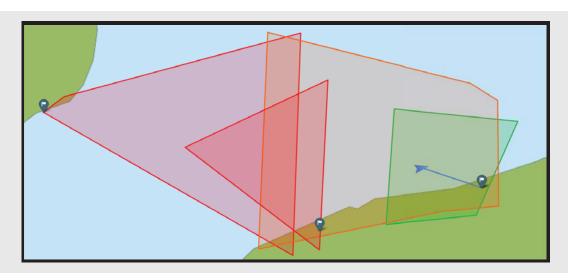

## **Location-Aware Access Point Routing**

BATS Wireless' innovative Link Manager solution utilizes referenced GPS and Heading data, combined with custom operational zone targeting to intelligently control the point-to-point connection process.

The Link Manager, through its innovative use of network link bonding and asset communication delivers a network that can stay seamlessly connected and adapt to changes in the wireless network environment; by sharing information on signal quality, antenna coverage areas, and distance to a targeted access points.

As vehicles or vessels enter an operational area, the Link Manager acts as a physical wireless link router, directing the tracking systems to the appropriate access point based on predetermined set of operational requirements.

Should a link prove unavailable, the Link Manager, can intelligently re-route the wireless link to another available access point - all without network interruption to the end user.

Toll Free +1-888-955-8228
Sales +1-317-500-4507
Support +1-317-500-4506
Email info@batswireless.com