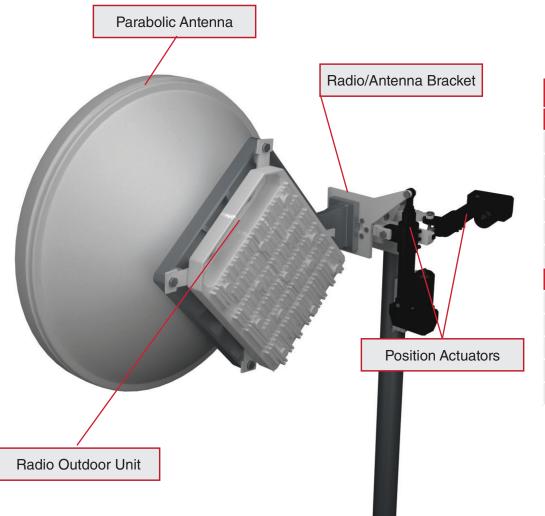

## ONPOINT 5G

| Specifications                                                       |                                              |
|----------------------------------------------------------------------|----------------------------------------------|
| OnPoint 5G - mmWave Continuous Antenna Aiming System for Fixed Links |                                              |
| WEIGHT                                                               | Bracket: 21.2 lbs (27.9 lbs w/ actuators)    |
| PAN/TILT AXIS RANGE                                                  | ±15° (PAN/TILT)                              |
| ACCURACY                                                             | 0.02°                                        |
| MOUNTING                                                             | 1.5" to 4.5" Pole                            |
| MATERIALS                                                            | 6061-T6 Aluminum Alloy                       |
| FINISH                                                               | Black Hard-Anodized Finish                   |
| OnPoint Integrated Control Unit                                      |                                              |
| PHYSICAL DIMENSIONS                                                  | W 78mm (7.0"), H 140mm (5.5"), D 76mm (3.0") |
| WEIGHT                                                               | ~5 lbs. / 2.5 kg                             |
| ENVIRONMENTAL                                                        | -40°C to 60°C / Standardized to IP-66        |
| POWER                                                                | 48VDC (PoE or DC Cable)                      |
| CONFIGURATION                                                        | WIFI - Smart Phone, Tablet, Laptop           |

Integrated Control Unit