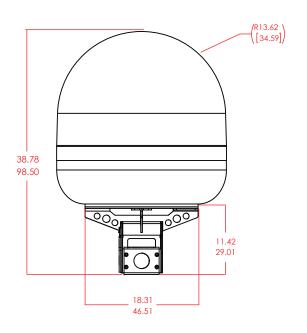

## PRODUCT SPECIFICATIONS

Indianapolis, Indiana 46268

Toll Free +1-888-955-8228
Sales +1-317-500-4507
Support +1-317-500-4506
Email info@batswireless.com

|                                                                            | Specifications                                     |
|----------------------------------------------------------------------------|----------------------------------------------------|
| DVM IM 4G - LTE Ready Broadband Tracking System - (Integrated LTE Antenna) |                                                    |
| PHYSICAL DIMENSIONS                                                        | Standard: 27.5" x 29.7"                            |
| WEIGHT                                                                     | 50 lbs. (est.)                                     |
| ENVIRONMENTAL                                                              | Standardized to IP-66                              |
| OPERATING TEMP*                                                            | Standard: -40°C - 65°C                             |
|                                                                            | Optional: -50°C - 65°C                             |
| OPERATING POWER                                                            | Peak: 100 Watts                                    |
|                                                                            | Standby: 10 Watts                                  |
| PAN/TILT-AXIS RANGE*                                                       | 360° Continuous (PAN) ±20° (TILT)                  |
| PAN/TILT-AXIS SPEED                                                        | Up to 10°/sec (PAN) Up to 5°/sec (TILT)            |
| MOUNTING*                                                                  | 3" - 4" Pole Mount (Required)                      |
| OPERATING VOLTAGE                                                          | PoE: 24 VDC                                        |
|                                                                            | DC: 20 - 36 VDC                                    |
| NETWORK PORTS                                                              | (10/100 Mbps)                                      |
| Broadband LTE Antenna                                                      |                                                    |
| PHYSICAL DIMENSIONS                                                        | 18.5" x 11.8" x 1.8" ( 469.9mm x 299.7mm x 45.7mm) |
| WEIGHT                                                                     | 2.2 lbs (1.0Kg)                                    |
| FREQUENCY RANGE                                                            | 700-2690 MHz                                       |
| GAIN                                                                       | 16 dBi                                             |
| VERTICAL BEAMWIDTH                                                         | 32 °                                               |
| HORIZONTAL BEAMWIDTH                                                       | 34 °                                               |
| VSWR                                                                       | <1.2:1                                             |
| POLARIZATION                                                               | Vertical, Horizontal                               |
| Components & Accessories                                                   |                                                    |
| GPS TARGETING STABILIZER                                                   | GPS-Based Signal Targeting & Stabilization         |
| FLEET CONTROLLER                                                           | Control Appliance for Multiple Control Units       |
| POWER CABLING                                                              | DC Power Cables, Available up to 330 ft.           |
| MIL-SPEC CABLING                                                           | Insulated Cat 5e Cabling, Available up to 330 ft.  |
| MOUNTING HARDWARE                                                          | Universal Pole Mount Kits, Radio Mount Kits        |