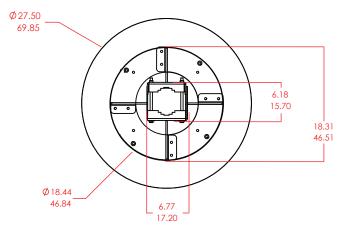

## PRODUCT SPECIFICATIONS

Indianapolis, Indiana 46268

Toll Free +1-888-955-8228
Sales +1-317-500-4507
Support +1-317-500-4506
Email info@batswireless.com

|                                                                            | Specifications                                     |
|----------------------------------------------------------------------------|----------------------------------------------------|
| DVM IM 4G - LTE Ready Broadband Tracking System - (Integrated LTE Antenna) |                                                    |
| PHYSICAL DIMENSIONS                                                        | Standard: 27.5" x 29.7"                            |
| WEIGHT                                                                     | 50 lbs. (est.)                                     |
| ENVIRONMENTAL                                                              | Standardized to IP-66                              |
| OPERATING TEMP*                                                            | Standard: -40°C - 65°C                             |
|                                                                            | Optional: -50°C - 65°C                             |
| OPERATING POWER                                                            | Peak: 100 Watts                                    |
|                                                                            | Standby: 10 Watts                                  |
| PAN/TILT-AXIS RANGE*                                                       | 360° Continuous (PAN) ±20° (TILT)                  |
| PAN/TILT-AXIS SPEED                                                        | Up to 10°/sec (PAN) Up to 5°/sec (TILT)            |
| MOUNTING*                                                                  | 3" - 4" Pole Mount (Required)                      |
| OPERATING VOLTAGE                                                          | PoE: 24 VDC                                        |
|                                                                            | DC: 20 - 36 VDC                                    |
| NETWORK PORTS                                                              | (10/100 Mbps)                                      |
| Broadband LTE Antenna                                                      |                                                    |
| PHYSICAL DIMENSIONS                                                        | 18.5" x 11.8" x 1.8" ( 469.9mm x 299.7mm x 45.7mm) |
| WEIGHT                                                                     | 2.2 lbs (1.0Kg)                                    |
| FREQUENCY RANGE                                                            | 700-2690 MHz                                       |
| GAIN                                                                       | 16 dBi                                             |
| VERTICAL BEAMWIDTH                                                         | 32 °                                               |
| HORIZONTAL BEAMWIDTH                                                       | 34 °                                               |
| VSWR                                                                       | <1.2:1                                             |
| POLARIZATION                                                               | Vertical, Horizontal                               |
| Components & Accessories                                                   |                                                    |
| GPS TARGETING STABILIZER                                                   | GPS-Based Signal Targeting & Stabilization         |
| FLEET CONTROLLER                                                           | Control Appliance for Multiple Control Units       |
| POWER CABLING                                                              | DC Power Cables, Available up to 330 ft.           |
| MIL-SPEC CABLING                                                           | Insulated Cat 5e Cabling, Available up to 330 ft.  |
| MOUNTING HARDWARE                                                          | Universal Pole Mount Kits, Radio Mount Kits        |